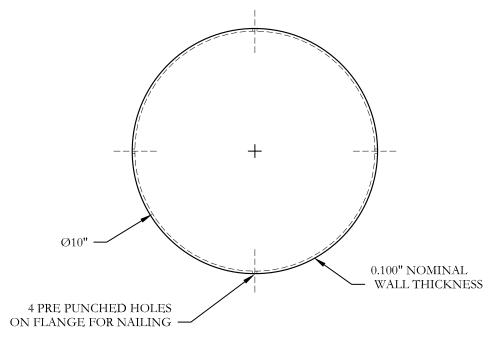

|     | ALL DRAWINGS AND DETAILS ARE PROPERTY OF MERCO MARINE DO NOT COP |               |  |  |
|-----|------------------------------------------------------------------|---------------|--|--|
|     | PCB-10 PCW-10                                                    | 3" = 1'-0"    |  |  |
|     | 10" PILE CAP                                                     | DAN OTTO      |  |  |
| ,,, | DATE: 12/11/2006 2:46 PM                                         | J. MERIWETHER |  |  |