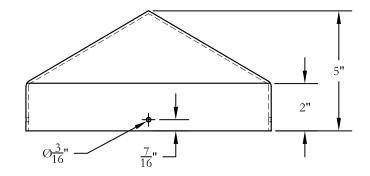

|     | ALL DRAWINGS AND DETAILS ARE PROPERTY OF MERCO MARINE DO NOT COP |               |  |  |
|-----|------------------------------------------------------------------|---------------|--|--|
|     | PCB-10 PCW-10                                                    | 3" = 1'-0"    |  |  |
|     | 10" PILE CAP                                                     | DAN OTTO      |  |  |
| ,,, | DATE: 12/11/2006 2:46 PM                                         | J. MERIWETHER |  |  |