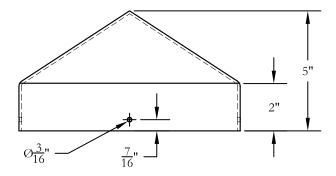

|    | ALL DRAWINGS AND DETAILS ARE PRO | SPERTY OF MERCO MARINE DO NOT COPY |
|----|----------------------------------|------------------------------------|
|    | TITLE:                           | SCALE:                             |
|    | PCB-9 PCW-9                      | 3" = 1'-0"                         |
|    | 9" PILE CAP                      | DRAWN BY:                          |
|    | 9 PILE CAP                       | DAN OTTO                           |
|    | DATE:                            | APRVD BY:                          |
| ,, | 12/11/2006 2:46 PM               | J. MERIWETHER                      |