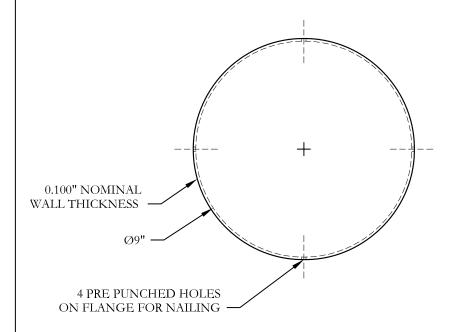

|    | ALL DRAWINGS AND DETAILS ARE PRO | SPERTY OF MERCO MARINE DO NOT COPY |
|----|----------------------------------|------------------------------------|
|    | TITLE:                           | SCALE:                             |
|    | PCB-9 PCW-9                      | 3" = 1'-0"                         |
|    | 9" PILE CAP                      | DRAWN BY:                          |
|    | 9 PILE CAP                       | DAN OTTO                           |
|    | DATE:                            | APRVD BY:                          |
| ,, | 12/11/2006 2:46 PM               | J. MERIWETHER                      |